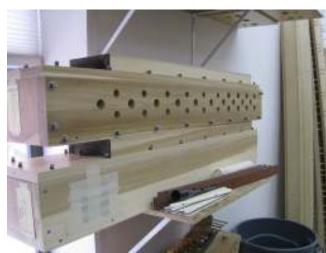

Main Frame Parts

Wind Chest Well Parts

Wind Chest Well Parts

Unit Wind Chests

Unit Wind Chests

Unit Wind Chests

Electrical System

Electrical System

Unit Wind Chest With Magnets Attached

Unit Wind Chest: Note Wood Laminate

Unit Wind Chests

Magnet Rails

Magnet Rails

Magnet Rails

Magnet Rails

Magnet Rails