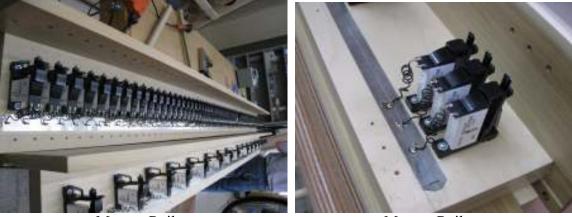

Unit Wind Chest With Magnets Attached

Unit Wind Chest: Note Wood Laminate

Unit Wind Chests

Magnet Rails

Magnet Rails

Magnet Rails

Magnet Rails

Magnet Rails

Magnet Rails

Magnet Rails

Main Slider Chest: Note Construction Matches Unit Chests

Wood Reed Resonators

Wood Reed Resonators

Wood Reed Resonators

Crates of Newly Arrived Pipes

Crates of Newly Arrived Pipes