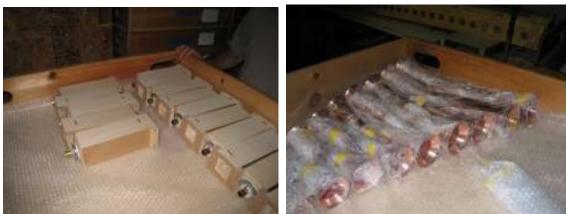

Unit Wind Chest With Magnets Attached

Unit Wind Chest: Note Wood Laminate

Unit Wind Chests

Magnet Rails

Magnet Rails

Magnet Rails

Magnet Rails

Magnet Rails

Magnet Rails

Magnet Rails

Main Slider Chest: Note Construction Matches Unit Chests

Wood Reed Resonators

Wood Reed Resonators

Wood Reed Resonators

Crates of Newly Arrived Pipes

Crates of Newly Arrived Pipes