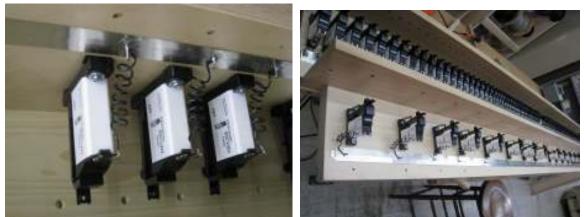

Unit Wind Chest With Magnets Attached

Unit Wind Chest: Note Wood Laminate

Unit Wind Chests

Magnet Rails

Magnet Rails

Magnet Rails

Magnet Rails

Magnet Rails

Magnet Rails

Magnet Rails

Main Slider Chest: Note Construction Matches Unit Chests

Wood Reed Resonators

Wood Reed Resonators

Wood Reed Resonators

Crates of Newly Arrived Pipes

Crates of Newly Arrived Pipes