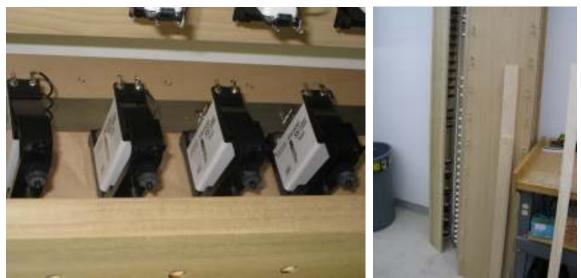

Main Frame Parts

Wind Chest Well Parts

Wind Chest Well Parts

Unit Wind Chests

Unit Wind Chests

Unit Wind Chests

Electrical System

Electrical System

Unit Wind Chest With Magnets Attached

Unit Wind Chest: Note Wood Laminate

Unit Wind Chests

Magnet Rails

Magnet Rails

Magnet Rails

Magnet Rails

Magnet Rails